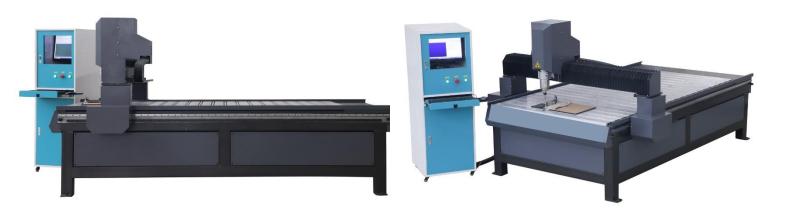

## **ROBO CNC ROUTER 1325**

B-9, Basement, Triveni Complex, E-10-12, Jawahar Park, Laxmi Nagar, East Delhi, Delhi-110092

GSTIN NO: 07AAHCR5373B1ZG

## **Technical Specifications**

| MODEL                    | ROBO CNC ROUTER 1325                       |
|--------------------------|--------------------------------------------|
| Dimension (Bed Size) X/Y | 1300*2500mm                                |
| Feeding height (Z)       | 300mm                                      |
| Guide rail               | Hiwin square Linear Rail                   |
| Screw                    | Z-axis ball screw                          |
| Idle Speed               | 15-30 m/min                                |
| Working Speed            | 10-20 m/min                                |
| transmission method      | X , Y Transmission Helical rack and Pinion |
| Moving Speed             | 10000mm/min                                |
| Operating Voltage        | AC380V/50HZ                                |
| engraving tool           | ¢3.175/4/6/12.7mm                          |
| file format              | G code/HPGL/plt/Dxf/STL                    |
| Spindle                  | 5.5KW air cooled spindle                   |
| Spindle speed            | 0-24000rpm/min                             |
| table                    | Alloy Steel/aluminium                      |
| cooling system           | air cooling                                |
| Working Accuracy         | <0.05mm/300mm                              |
| Repeatability            | ±0.02mm                                    |
| Resolution               | < 0.02mm                                   |
| Material                 | Wood , MDF , ACP , WPC , Corian , Acrylic  |