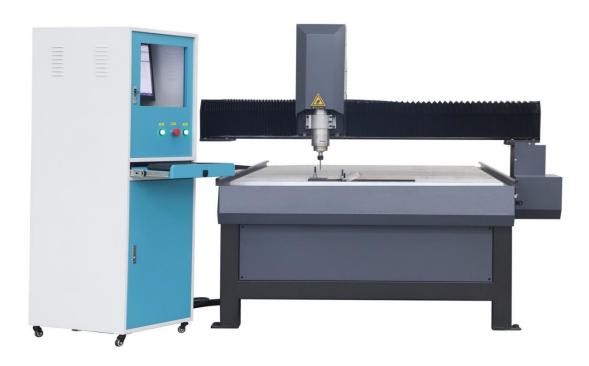

## **ROBO CNC ROUTER 1325**

B-9, Basement, Triveni Complex, E-10-12, Jawahar Park, Laxmi Nagar, East Delhi, Delhi-110092

GSTIN NO: 07AAHCR5373B1ZG

## **Technical Specifications**

| MODEL                    | ROBO CNC ROUTER 1325                       |
|--------------------------|--------------------------------------------|
| Dimension (Bed Size) X/Y | 1300*2500mm                                |
| Feeding height (Z)       | 300mm                                      |
| Guide rail               | Hiwin square Linear Rail                   |
| Screw                    | Z-axis ball screw                          |
| Idle Speed               | 15-30 m/min                                |
| Working Speed            | 10-20 m/min                                |
| transmission method      | X , Y Transmission Helical rack and Pinion |
| Moving Speed             | 10000mm/min                                |
| Operating Voltage        | AC380V/50HZ                                |
| engraving tool           | ¢3.175/4/6/12.7mm                          |
| file format              | G code/HPGL/plt/Dxf/STL                    |
| Spindle                  | 5.5KW air cooled spindle                   |
| Spindle speed            | 0-24000rpm/min                             |
| table                    | Alloy Steel/aluminium                      |
| cooling system           | air cooling                                |
| Working Accuracy         | <0.05mm/300mm                              |
| Repeatability            | ±0.02mm                                    |
| Resolution               | < 0.02mm                                   |
| Material                 | Wood , MDF , ACP , WPC , Corian , Acrylic  |