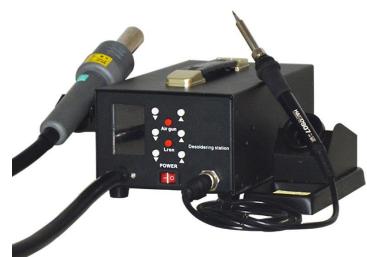

## Soldering / Desoldering Station for SMD Components

## Feature:

Sensor closed loop control, temperature accuracy and stability, safe desoldering QFP, PLCC, SOP, BGA and other temperature-sensitive components;

Intelligent cooling system, air shutdown delay after work, automatically cut off the power supply after the air temperature is below 100 Celsius;

Using imported heating wire, heating fast, long life, welding safety performance, adjustable constant temperature;

Using imported pump, low vibration, noise-free design and maintain a quiet working environment; Anti-static design to prevent leakage and damage due to static electricity and the PCB.

ESD Protect Solder System, Equip with High quality heating wire

ROBOFI TECHNOLOGIES PRIVATE LIMITED B-9, Basement, Triveni Complex, E-10-12, Jawahar Park, Laxmi Nagar, East Delhi, Delhi-110092

GSTIN NO: 07AAHCR5373B1ZG

## **Technical Parameters:**

Power supply voltage: AC 220V / 50Hz Thermostat Power: 600W Airflow Type: Diaphragm pump Gas flow rate: 24L / min (maximum) Temperature Range:100°C~450°C Handle Length (including handle line): 120cm Noise: <40dB Heating core: Import spiral heating wire Weight: about 4.5Kg Soldering Iron Temperature Stability:±1% Soldering Iron Cord Material:100% Silicone Working Environment:-20°C~80°C Copper Transformer inside with stable performance; Ceramic Heating Element, quickly heating;