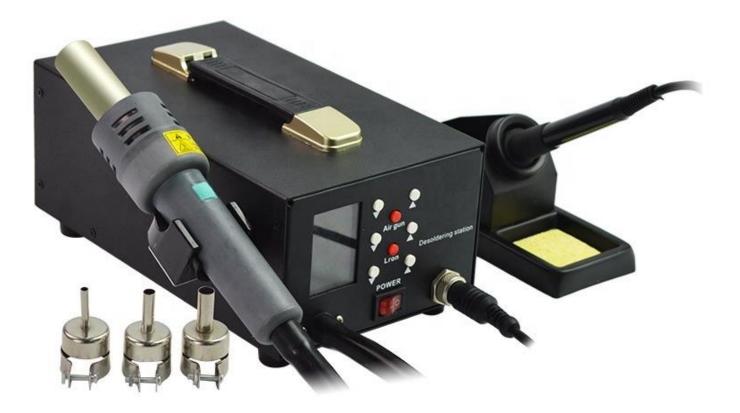

## Soldering / Desoldering Station for SMD Components

## Feature:

Sensor closed loop control, temperature accuracy and stability, safe desoldering QFP, PLCC, SOP, BGA and other temperature-sensitive components;

Intelligent cooling system, air shutdown delay after work, automatically cut off the power supply after the air temperature is below 100 Celsius;

Using imported heating wire, heating fast, long life, welding safety performance, adjustable constant temperature;

Using imported pump, low vibration, noise-free design and maintain a quiet working environment; Anti-static design to prevent leakage and damage due to static electricity and the PCB.

ESD Protect Solder System, Equip with High quality heating wire

ROBOFI TECHNOLOGIES PRIVATE LIMITED B-9, Basement, Triveni Complex, E-10-12, Jawahar Park, Laxmi Nagar, East Delhi, Delhi-110092

GSTIN NO: 07AAHCR5373B1ZG

## **Technical Parameters:**

Power supply voltage: AC 220V / 50Hz Thermostat Power: 600W Airflow Type: Diaphragm pump Gas flow rate: 24L / min (maximum) Temperature Range:100°C~450°C Handle Length (including handle line): 120cm Noise: <40dB Heating core: Import spiral heating wire Weight: about 4.5Kg Soldering Iron Temperature Stability:±1% Soldering Iron Cord Material:100% Silicone Working Environment:-20°C~80°C Copper Transformer inside with stable performance; Ceramic Heating Element, quickly heating;